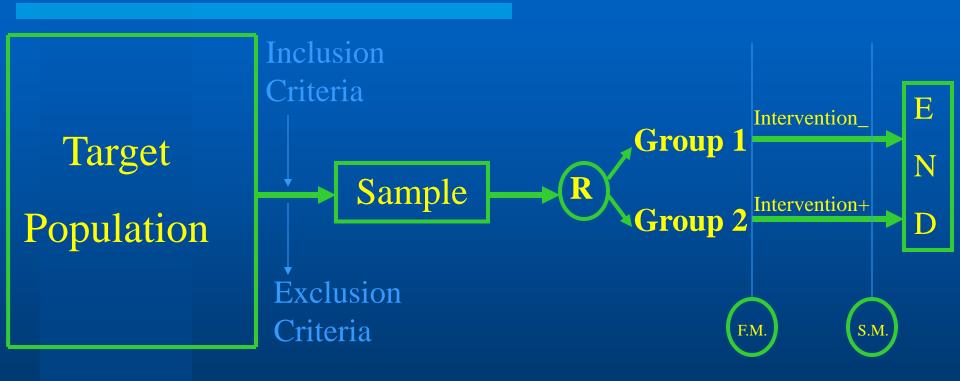

## RANDOMIZED CONTROLLED TRIAL (RCT)

CLINICAL TRIAL

- ✓ ETHICAL ISSUES
- ✓ RANDOMIZATION
- ✓ CONTROLLING
- ✓ BLINDNESS

#### Clinical Trial

Ethical Issues Randomization Control Blindness