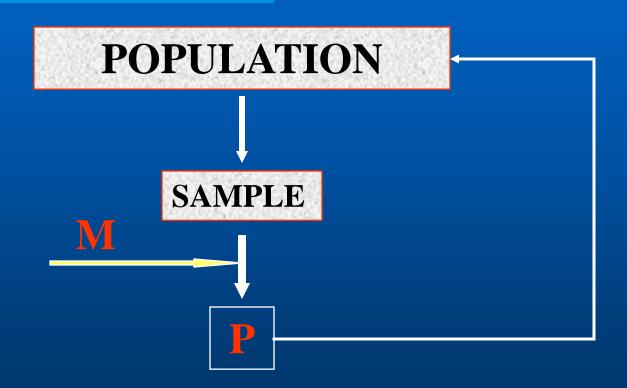

#### CROSS SECTIONAL STUDY

1- SAMPLING

**METHOD** 

**NUMBER** 

- 2- MEASUREMENT
- 3- PREVALENCE